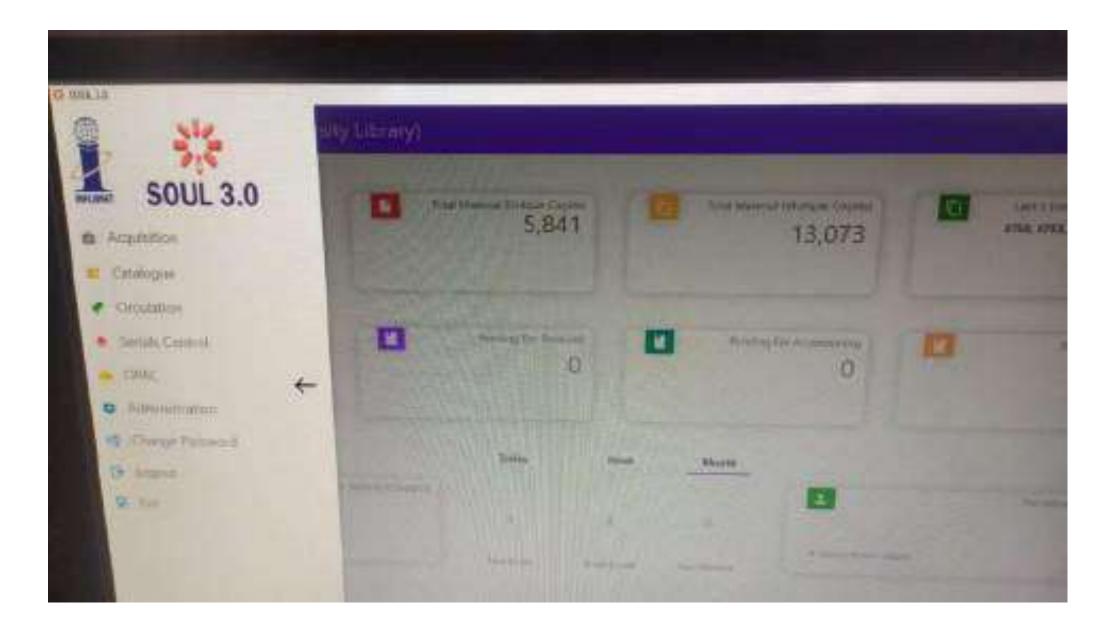

10:43 (10:43 (10:43 (10:43 (10:43 (10:43 (10:43 (10:43 (10:43 (10:43 (10:43 (10:43 (10:43 (10:43 (10:43 (10:43 (10:43 (10:43 (10:43 (10:43 (10:43 (10:43 (10:43 (10:43 (10:43 (10:43 (10:43 (10:43 (10:43 (10:43 (10:43 (10:43 (10:43 (10:43 (10:43 (10:43 (10:43 (10:43 (10:43 (10:43 (10:43 (10:43 (10:43 (10:43 (10:43 (10:43 (10:43 (10:43 (10:43 (10:43 (10:43 (10:43 (10:43 (10:43 (10:43 (10:43 (10:43 (10:43 (10:43 (10:43 (10:43 (10:43 (10:43 (10:43 (10:43 (10:43 (10:43 (10:43 (10:43 (10:43 (10:43 (10:43 (10:43 (10:43 (10:43 (10:43 (10:43 (10:43 (10:43 (10:43 (10:43 (10:43 (10:43 (10:43 (10:43 (10:43 (10:43 (10:43 (10:43 (10:43 (10:43 (10:43 (10:43 (10:43 (10:43 (10:43 (10:43 (10:43 (10:43 (10:43 (10:43 (10:43 (10:43 (10))))))))))))))))))))))))))

~

9 16°C Haze

Q Search

## Library Software





## Student Support (Facebook, WhatsApp)