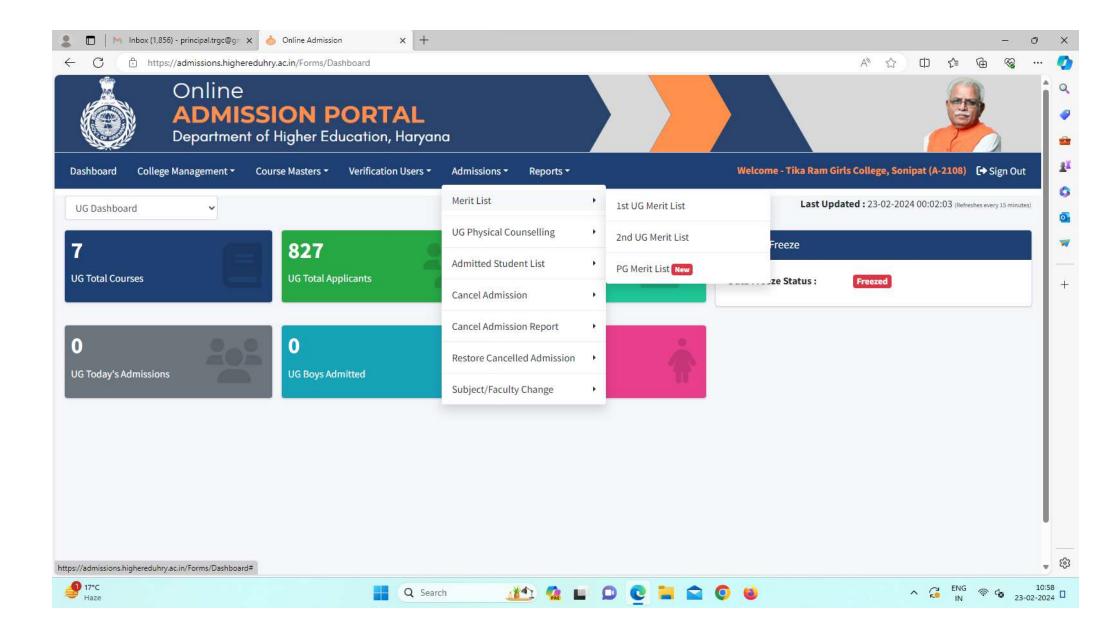

# **Online Admission Portal**

| 2 🗖   M Inbox (1,856) - principal.trgc@g= 🗙 object Online Admission 🗴 +    |                                 | - 0                                                             | ×        |
|----------------------------------------------------------------------------|---------------------------------|-----------------------------------------------------------------|----------|
| ← C ↔ https://admissions.highereduhry.ac.in/forms/Dashboard                |                                 | A to te G % ··· (                                               | Ø        |
| Online<br>ADMISSION PORTAL<br>Department of Higher Education, Haryana      |                                 |                                                                 | Q<br>•   |
| Dashboard College Management - Course Masters - Verification Users - Admis | ssions ▼ Reports ▼              | 8-)                                                             | 11       |
| UG Dashboard 🗸                                                             |                                 | Last Updated : 23-02-2024 00:02:03 (Refreshes every 15 minutes) | <b>0</b> |
| 7 827 9.0                                                                  | 376                             | UG Data Freeze                                                  | *        |
| UG Total Courses UG Total Applicants                                       | UG Admitted Students            | Data Freeze Status : Freezed                                    | +        |
| O<br>UG Today's Admissions UG Boys Admitted                                | <b>376</b><br>UG Girls Admitted |                                                                 |          |
|                                                                            |                                 |                                                                 |          |
|                                                                            |                                 |                                                                 | ŝ        |
|                                                                            | 💷 🖆 🖬 🖬 💁 🔁                     | 10:57<br>IN 🛜 🕼 10:57<br>IN 🛜 🕼 23-02-2024                      |          |